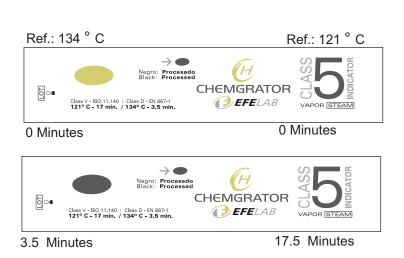

Main features of CHEMGRATOR steam integrating indicators:

Hi-quality indicator ink that meets the requirements for ISO 11140-1, EN-867 and IRAM 37101-1 Class 5 standards.

An especially formulated ink changes from green to black and the ending color is printed on each integrator for an immediate interpretation of the results of the cycle.

The color change is irreversible. Thus it can be used as a record of the sterilization cycle.

Suitable for regular and flash steam sterilization cycles.

To be used in a steam autoclave at 121° C - 17 minutes or at 134° C - 3.5 minutes