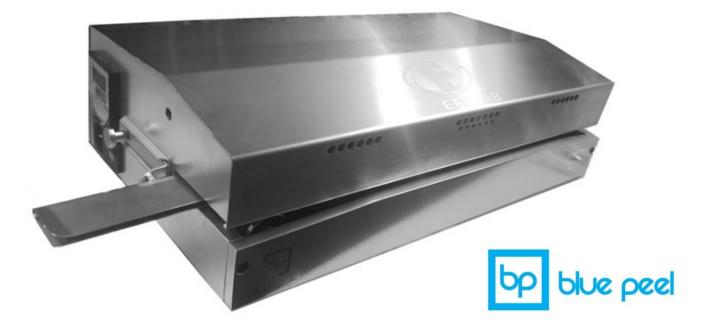

## Continuous rotary sealer for medical reels

Continuous sealing machine of rotary type developed for closing medical reels, heat sealable wrappings of medical grade and pouches of paper of Tyvek ®

## Main features of this device:

Body made of rigid anodized aluminum and top cover of AISI 304 stainless steel, materials that minimize its weight but provide maximum robustness, it is one of the most resistant and compact models in the market

Internal parts manufactured in CNC and bearings of first quality.

Approximate working speed of 9 meters per minute.

Lateral slide with rule for a precise adjustment of the margin to edge of the seal.

Sealing band of 3 lines of 12 mm width.

Total power: 550 Watts, AC 220V, 50 Hz. Working range from 50°C to 220°C.

Measurements: 435 x 235 x 135 mm. Weight 8.6 kg.